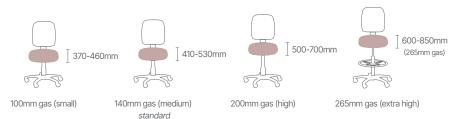

ce chair designed with insights from a physiotherapist to provide exceptional support and comfort in any workspace. It features outstanding lateral and lumbar support, increased thoracic support, and Gregory's award-winning Dual Density Posture Support ergonomic seat technology for comfortable and correct seating.



The Slimline also offers a user-friendly 3-lever independent mechanism for personalised adjustments and an anti-slip ratchet back height adjustment. With AFRDI 160kg certification, the Slimline is built for heavy-duty use, ensuring robust construction and superior durability, making it the ideal choice to elevate office comfort and productivity.

#### **Back Sizes**



#### **Seat Sizes**



## **Arm Height Range**



(from top of seat to top of arm pad)

### **Seat Height**



#### **Upholstery**

At Gregory Commercial Furniture, we collaborate with multiple fabric houses, offering you a vast array of upholstery options. We ensure our ergonomic furniture aligns with your design vision, blending functionality with aesthetics seamlessly.























- 08 9240 7066
- www.ergolink.com.au