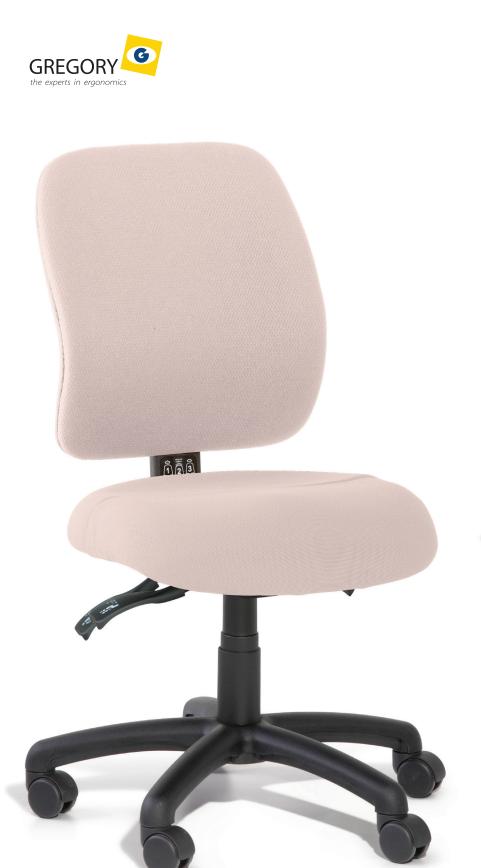

Proudly designed and manufactured in Australia, the Gregory Slimline features a fully upholstered outer back, reflecting a seamless blend of comfort and style. This chair is available in medium or high back designs, with small, medium, or large seat options, ensuring a perfect fit tailored to your unique body shape and seating preference.

# The Pinnacle of Ergonomic Design

The Gregory Slimline is a high-end office chair designed with insights from a physiotherapist to provide exceptional support and comfort in any workspace. It features outstanding lateral and lumbar support, increased thoracic support, and Gregory's award-winning Dual Density Posture Support ergonomic seat technology for comfortable and correct seating.

The Slimline also offers a user-friendly 3-lever independent mechanism for personalised adjustments and an anti-slip ratchet back height adjustment. With AFRDI 160kg certification, the Slimline is built for heavy-duty use, ensuring robust construction and superior durability, making it the ideal choice to elevate office comfort and productivity.