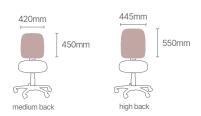

#### **Back Sizes**

Proudly designed and manufactured in Australia, the Gregory Slimline features a fully upholstered outer back, reflecting a seamless blend of comfort and style. This chair is available in medium or high back designs, with small, medium, or large seat options, ensuring a perfect fit tailored to your unique body shape and seating preference.