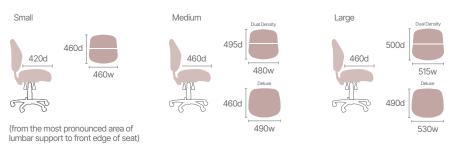

#### **Seat Sizes**

Proudly designed and manufactured in Australia, the Gregory Slimline features a fully upholstered outer back, reflecting a seamless blend of comfort and style. This chair is available in medium or high back designs, with small, medium, or large seat options, ensuring a perfect fit tailored to your unique body shape and seating preference.