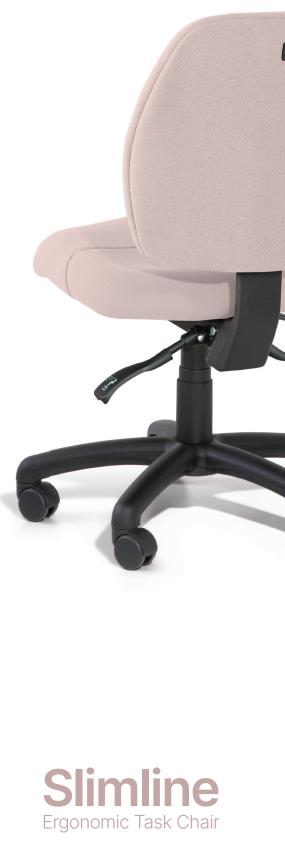

# Gregory Slimline

The Slimline also offers a user-friendly 3-lever independent mechanism for personalised adjustments and an anti-slip ratchet back height adjustment. With AFRDI 160kg certification, the Slimline is built for heavy-duty use, ensuring robust construction and superior durability, making it the ideal choice to elevate office comfort and productivity.