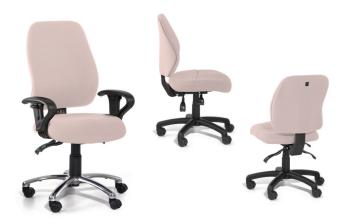

Proudly designed and manufactured in Australia, the Gregory Slimline features a fully upholstered outer back, reflecting a seamless blend of comfort and style. This chair is available in medium or high back designs, with small, medium, or large seat options, ensuring a perfect fit tailored to your unique body shape and seating preference.

#### **Upholstery**

At Gregory Commercial Furniture, we collaborate with multiple fabric houses, offering you a vast array of upholstery options. We ensure our ergonomic furniture aligns with your design vision, blending functionality with aesthetics seamlessly.