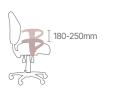

of Ergonomic Design

The Gregory Slimline is a high-end office chair designed with insights from a physiotherapist to provide exceptional support and comfort in any workspace. It features outstanding lateral and lumbar support, increased thoracic support, and Gregory's award-winning Dual Density Posture Support ergonomic seat technology for comfortable and correct seating.



The Slimline also offers a user-friendly 3-lever independent mechanism for personalised adjustments and an anti-slip ratchet back height adjustment. With AFRDI 160kg certification, the Slimline is built for heavy-duty use, ensuring robust construction and superior durability, making it the ideal choice to elevate office comfort and productivity.

#### **Back Sizes**



#### **Seat Sizes**



## **Arm Height Range**



(from top of seat to top of arm pad)

### **Seat Height**



#### **Upholstery**

At Gregory Commercial Furniture, we collaborate with multiple fabric houses, offering you a vast array of upholstery options. We ensure our ergonomic furniture aligns with your design vision, blending functionality with aesthetics seamlessly.























- 08 9240 7066
- www.ergolink.com.au