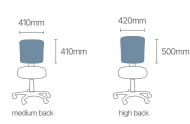

## Gregory Boxta **A Cutting-Edge Fusion of Form**

The Gregory Boxta, a leading choice in ergonomic seating, features a contemporary square back design providing both a modern aesthetic and excellent back support. Its Dual Density Posture Support technology ensures comfort and correct posture, reducing the risk of back pain associated with prolonged sitting. With a user-friendly 3-lever independent mechanism,



the chair allows effortless customisation of seat height, tilt, and back angle for a personalised experience. The anti-slip ratchet back height adjustment enhances its ergonomic advantage, maintaining the preferred position. AFRDI 160kg certified, the Boxta is built for durability, capable of withstanding intensive use while retaining its structural integrity.

## **Back Sizes**



## **Arm Height Range**



**Seat Sizes** 







standard





Upholstery

ergolink

At Gregory Commercial Furniture, we collaborate with multiple fabric houses, offering you a vast array of upholstery options. We ensure our ergonomic furniture aligns with your design vision, blending functionality with aesthetics seamlessly.





Advanced Ergonomics



- Unit 18, 82 Erindale Rd Balcatta WA 6021
- 08 9240 7066 ¢
- sales@ergolink.com.au A
- www.ergolink.com.au æ