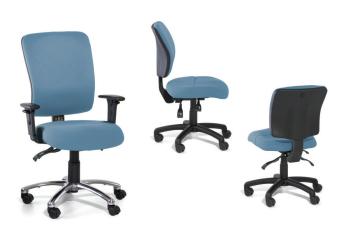

## Gregory Boxta **A Cutting-Edge Fusion of Form**

The Gregory Boxta, a leading choice in ergonomic seating, features a contemporary square back design providing both a modern aesthetic and excellent back support. Its Dual Density Posture Support technology ensures comfort and correct posture, reducing the risk of back pain associated with prolonged sitting. With a user-friendly 3-lever independent mechanism,

the chair allows effortless customisation of seat height, tilt, and back angle for a personalised experience. The anti-slip ratchet back height adjustment enhances its ergonomic advantage, maintaining the preferred position. AFRDI 160kg certified, the Boxta is built for durability, capable of withstanding intensive use while retaining its structural integrity.

## **Arm Height Range**

**Seat Sizes** 

standard

Upholstery

ergolink

At Gregory Commercial Furniture, we collaborate with multiple fabric houses, offering you a vast array of upholstery options. We ensure our ergonomic furniture aligns with your design vision, blending functionality with aesthetics seamlessly.