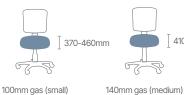

the chair allows effortless customisation of seat height, tilt, and back angle for a personalised experience. The anti-slip ratchet back height adjustment enhances its ergonomic advantage, maintaining the preferred position. AFRDI 160kg certified, the Boxta is built for durability, capable of withstanding intensive use while retaining its structural integrity.