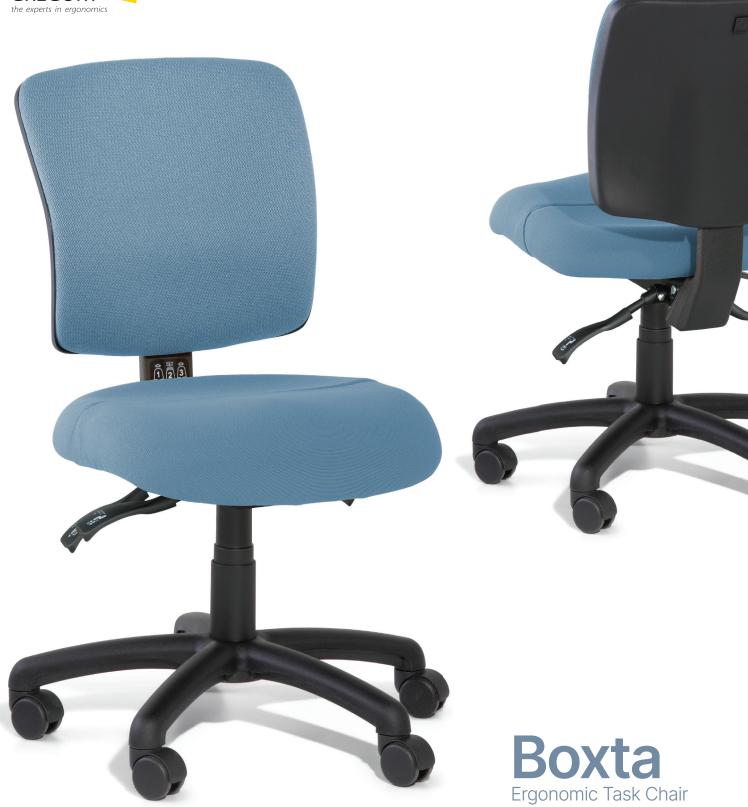

The Australian-made Gregory Boxta Square Back is a cutting-edge fusion of form and function that addresses the unique seating requirements of modern professionals. It is available with either a medium or high back, and comes with a small, medium, or large seat, offering a perfect fit tailored to your unique body shape and seating preference.

## Gregory Boxta **A Cutting-Edge Fusion of Form**

The Gregory Boxta, a leading choice in ergonomic seating, features a contemporary square back design providing both a modern aesthetic and excellent back support. Its Dual Density Posture Support technology ensures comfort and correct posture, reducing the risk of back pain associated with prolonged sitting. With a user-friendly 3-lever independent mechanism,

the chair allows effortless customisation of seat height, tilt, and back angle for a personalised experience. The anti-slip ratchet back height adjustment enhances its ergonomic advantage, maintaining the preferred position. AFRDI 160kg certified, the Boxta is built for durability, capable of withstanding intensive use while retaining its structural integrity.