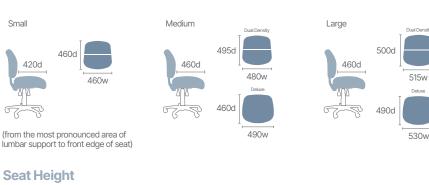

rm**

The Gregory Boxta, a leading choice in ergonomic seating, features a contemporary square back design providing both a modern aesthetic and excellent back support. Its Dual Density Posture Support technology ensures comfort and correct posture, reducing the risk of back pain associated with prolonged sitting. With a user-friendly 3-lever independent mechanism,



the chair allows effortless customisation of seat height, tilt, and back angle for a personalised experience. The anti-slip ratchet back height adjustment enhances its ergonomic advantage, maintaining the preferred position. AFRDI 160kg certified, the Boxta is built for durability, capable of withstanding intensive use while retaining its structural integrity.

## **Back Sizes**



## **Arm Height Range**



**Seat Sizes** 







standard





Upholstery

ergolink

At Gregory Commercial Furniture, we collaborate with multiple fabric houses, offering you a vast array of upholstery options. We ensure our ergonomic furniture aligns with your design vision, blending functionality with aesthetics seamlessly.





Advanced Ergonomics



- Unit 18, 82 Erindale Rd Balcatta WA 6021
- 08 9240 7066 ¢
- sales@ergolink.com.au A
- www.ergolink.com.au æ