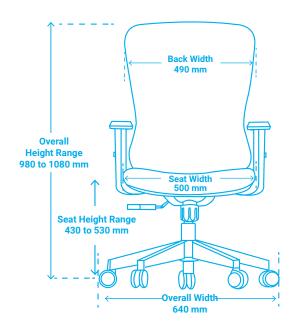

## Overall Height Seat Height Width Overall Depth 980 to 1080 430 to 530 640 640

**Seat Depth** 

490 mm