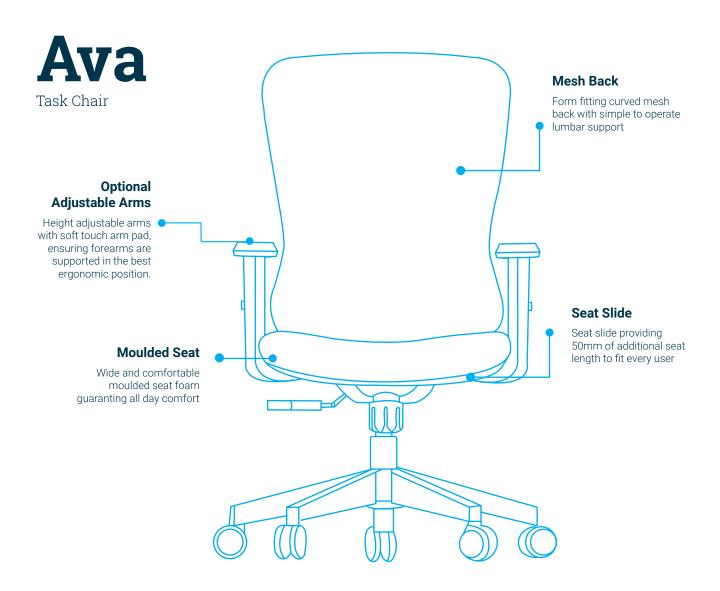

## Ava

Task Chair

Introducing the Ava: A sleek, form-fitting task chair with a comfortable seat slide for personalised comfort. Featuring an "easy-to-operate" lumbar adjustment, this mesh chair ticks all the boxes for comfort and ergonomics

Warranty: 10 Years Max Capacity: 135kg

Mechanism Type: Lockable synchronised

seat & back with seat slide

Adjustments:

- Seat & Back tilt adjustment
- Adjustable Seat Height
- Adjustable Lumbar
- Optional adjustable arms
- Tension Control Certification: BIFMA