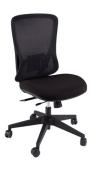

## Ava

Task Chair

Introducing the Ava: A sleek, form-fitting task chair with a comfortable seat slide for personalised comfort. Featuring an "easy-to-operate" lumbar adjustment, this mesh chair ticks all the boxes for comfort and ergonomics

Warranty: 10 Years Max Capacity: 135kg

Mechanism Type: Lockable synchronised

seat & back with seat slide

Adjustments:

- Seat & Back tilt adjustment
- Adjustable Seat Height
- Adjustable Lumbar
- Optional adjustable arms
- Tension Control Certification: BIFMA