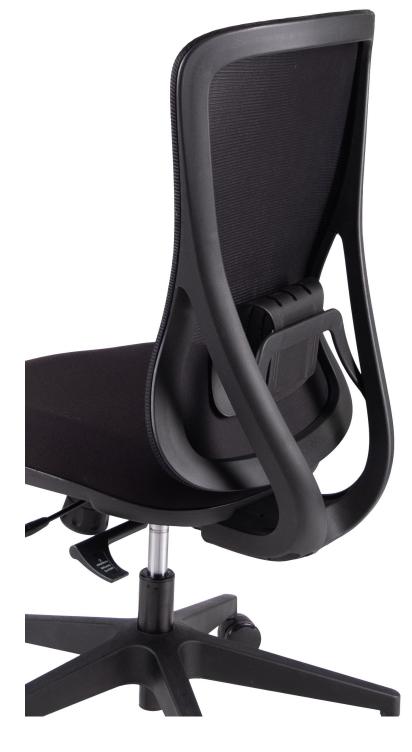

## Ava

Task Chair

Introducing the Ava: A sleek, form-fitting task chair with a comfortable seat slide for personalised comfort. Featuring an "easy-to-operate" lumbar adjustment, this mesh chair ticks all the boxes for comfort and ergonomics

Warranty: 10 Years Max Capacity: 135kg

Mechanism Type: Lockable synchronised

seat & back with seat slide

Adjustments:

- Seat & Back tilt adjustment
- Adjustable Seat Height
- Adjustable Lumbar
- Optional adjustable arms
- Tension Control Certification: BIFMA