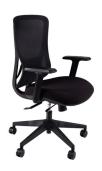

## **BIFMA**

## Ava

Task Chair





Introducing the Ava: A sleek, form-fitting task chair with a comfortable seat slide for personalised comfort. Featuring an "easy-to-operate" lumbar adjustment, this mesh chair ticks all the boxes for comfort and ergonomics

Warranty: 10 Years Max Capacity: 135kg

Mechanism Type: Lockable synchronised

seat & back with seat slide

Adjustments:

- Seat & Back tilt adjustment
- Adjustable Seat Height
- Adjustable Lumbar
- Optional adjustable arms
- Tension Control Certification: BIFMA





Ava - with Arms







## Overall Height Seat Height Width Overall Depth 980 to 1080 430 to 530 640 640

**Seat Depth** 

490 mm